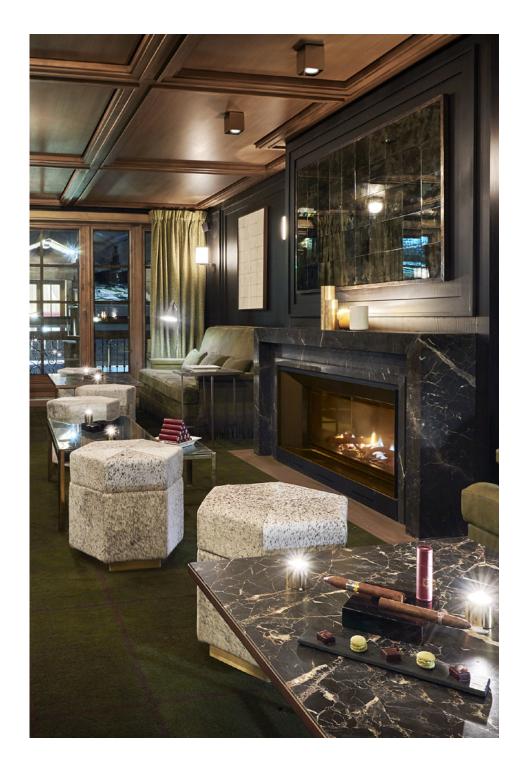

## The high point of Courchevel's dining scene

Our restaurants are the pinnacle of dining up here at the top of Jardin Alpin, with spectacular views over Courchevel's ski slopes.

Pleasures await once more at the hotel's Cigar Lounge, where its elegant decor invites enthusiasts to enjoy a cigar tasting, complemented by a wide selection of spirits.

### Cigar Lounge

Hand rolled, box pressed and gently aged, the world's finest cigars are waiting to be savoured in this luxurious space. Designed to welcome visitors in cosy, cocoon-like comfort, the Cigar Lounge offers an inviting atmosphere every evening, with deep sofas, plush armchairs and logs crackling in the fireplace.

To complement the superb selection of cigars in the humidor, guests are also invited to sample prestigious wines and rare spirits, making this a must-visit destination for connoisseurs of life's finer pleasures.