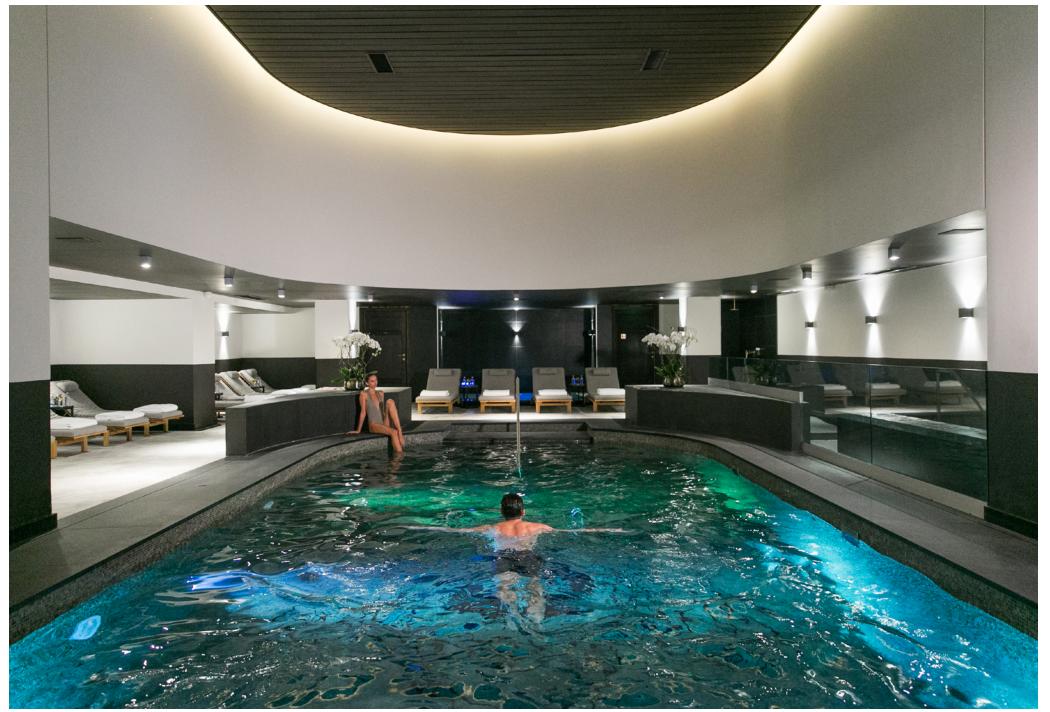

## Spa L'Apogée by La Prairie

Spa L'Apogée by La Prairie is an irresistible cocoon of soothing warmth after a day on the slopes. A beautiful Alpine retreat where you can revive spirits and purify your complexion, the Spa also incorporates our fitness centre, which is equipped with the most advanced facilities and beauty room.